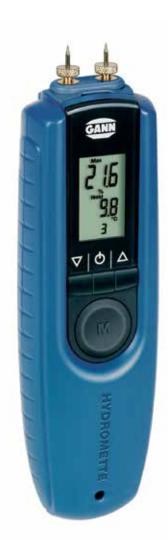

# **HYDROMETTE**

## **BL COMPACT**

The BL Compact unit is an electronic moisture meter for various types of wood as well as for soft building and insulating materials.

The sensor pins are driven into the material to be measured and allow the measurement of moisture in sawn timber, chipboard, veneers and wood fibre materials up to 25 mm in thickness as well as of regular gypsum and mixed plaster. After measuring, the construction material specific minimum and maximum values can be retrieved.

### **MEASURING RANGES**

- WOOD MOISTURE6 to 25% (dry mass)
- STRUCTURAL MOISTURE 0.4 to 6.0 wt.-%

#### **PROPERTIES**

- 4-level wood species correction
- Characteristic curves for 3 types of building materials and 2 types of insulating materials
- Unit temperature display
- 195 mm [L]