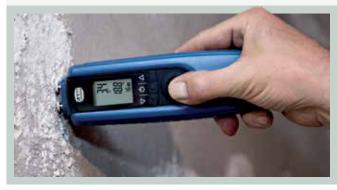

## **BL COMPACT**

The BL Compact unit is an electronic moisture meter for various types of wood as well as for soft building and insulating materials.

The sensor pins are driven into the material to be measured and allow the measurement of moisture in sawn timber, chipboard, veneers and wood fibre materials up to 25 mm in thickness as well as of regular gypsum and mixed plaster. After measuring, the construction material specific minimum and maximum values can be retrieved.

### **APPLICATION**

The **BL Compact** unit may also be used to measure plaster.